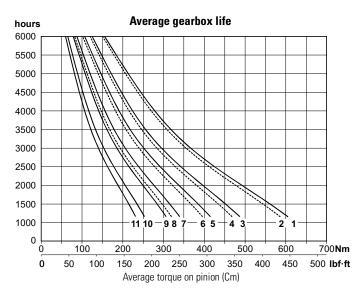

## **TECHNICAL DATA**

| Transmission ratio | l     | Weight |       |       |        |
|--------------------|-------|--------|-------|-------|--------|
|                    | 540   | rpm    | 1000  | kg    |        |
|                    | C1*   | C2*    | C1*   | C2*   | [lb]   |
| 1 : 1.0            | 604   | 318    | 585   | 308   | 9,4    |
|                    | [445] | [235]  | [431] | [227] | [20.7] |
| 1 : 1.5            | 486   | 256    | 467   | 246   | 9      |
|                    | [358] | [189]  | [344] | [181] | [19.8] |
| 1 : 2.0            | 414   | 218    | 395   | 208   | 8,6    |
|                    | [305] | [161]  | [291] | [153] | [19]   |
| 1 : 2.6            | 339   | 178    | 319   | 168   | 8,9    |
|                    | [250] | [131]  | [235] | [124] | [19.6] |
| 1 : 3.0            | 306   | 161    |       |       | 8,6    |
|                    | [226] | [119]  | _     | _     | [19]   |
| 1 : 3.4            | 253   | 133    |       |       | 9      |
|                    | [187] | [98]   | _     | _     | [19.8] |
| 1: 3.8             | 231   | 122    |       |       | 8,4    |
|                    | [170] | [89]   | _     | _     | [18.5] |

<sup>\*</sup> Maximum torque on pump:

C1= maximum starting torque; C2= maximum torque for continuous duty.

| Mounting positions | <b>Oil</b><br>liters [US gallon] |  |  |  |  |
|--------------------|----------------------------------|--|--|--|--|
| 1                  | 0.34 [0.09]                      |  |  |  |  |
| 2                  | 0.80 [0.21]                      |  |  |  |  |
| 3                  | 0.52 [0.14]                      |  |  |  |  |
| 4                  | 0.75 [0.20]                      |  |  |  |  |

| <b>Input</b><br>rpm |       | Output (transmission ratio) |       |       |         |       |       |       |  |
|---------------------|-------|-----------------------------|-------|-------|---------|-------|-------|-------|--|
|                     |       | 1:1.0                       | 1:1.5 | 1:2.0 | 1 : 2.6 | 1:3.0 | 1:3.4 | 1:3.8 |  |
| 540                 | curve | 1                           | 3     | 5     | 7       | 9     | 10    | 11    |  |
|                     | rpm   | 540                         | 810   | 1080  | 1408    | 1620  | 1836  | 2057  |  |
| 1000                | curve | 2                           | 4     | 6     | 8       | _     | _     | _     |  |
|                     | rpm   | 1000                        | 1500  | 2000  | 2607    | _     | _     | _     |  |