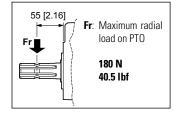

## **TECHNICAL DATA**

| Transmission ratio | l     | Weight |       |       |        |
|--------------------|-------|--------|-------|-------|--------|
|                    | 540   | rpm    | 1000  | kg    |        |
|                    | C1*   | C2*    | C1*   | C2*   | [lb]   |
| 1 : 1.0            | 604   | 318    | 585   | 308   | 9,4    |
|                    | [445] | [235]  | [431] | [227] | [20.7] |
| 1 : 1.5            | 486   | 256    | 467   | 246   | 9      |
|                    | [358] | [189]  | [344] | [181] | [19.8] |
| 1 : 2.0            | 414   | 218    | 395   | 208   | 8,6    |
|                    | [305] | [161]  | [291] | [153] | [19]   |
| 1 : 2.6            | 339   | 178    | 319   | 168   | 8,9    |
|                    | [250] | [131]  | [235] | [124] | [19.6] |
| 1 : 3.0            | 306   | 161    |       |       | 8,6    |
|                    | [226] | [119]  | _     | _     | [19]   |
| 1 : 3.4            | 253   | 133    |       |       | 9      |
|                    | [187] | [98]   | _     | _     | [19.8] |
| 1: 3.8             | 231   | 122    |       |       | 8,4    |
|                    | [170] | [89]   | _     | _     | [18.5] |

<sup>\*</sup> Maximum torque on pump:

C1= maximum starting torque; C2= maximum torque for continuous duty.

| Mounting positions | <b>Oil</b><br>liters [US gallon] |  |  |  |  |
|--------------------|----------------------------------|--|--|--|--|
| 1                  | 0.34 [0.09]                      |  |  |  |  |
| 2                  | 0.80 [0.21]                      |  |  |  |  |
| 3                  | 0.52 [0.14]                      |  |  |  |  |
| 4                  | 0.75 [0.20]                      |  |  |  |  |