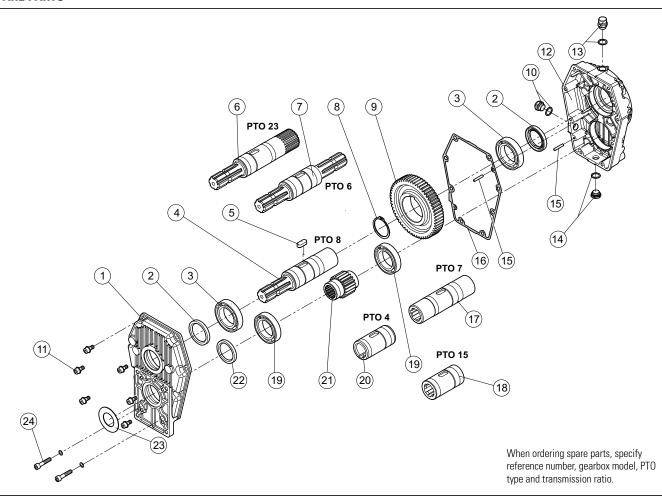

| Output (transmission ratio) |       |       |         |       |       |       |  |
|---------------------|-------|-----------------------------|-------|-------|---------|-------|-------|-------|--|
|                     |       | 1:1.0                       | 1:1.5 | 1:2.0 | 1 : 2.6 | 1:3.0 | 1:3.4 | 1:3.8 |  |
| 540                 | curve | 1                           | 3     | 5     | 7       | 9     | 10    | 11    |  |
|                     | rpm   | 540                         | 810   | 1080  | 1408    | 1620  | 1836  | 2057  |  |
| 1000                | curve | 2                           | 4     | 6     | 8       | _     | _     | _     |  |
|                     | rpm   | 1000                        | 1500  | 2000  | 2607    | _     | _     | _     |  |

## **SPARE PARTS**