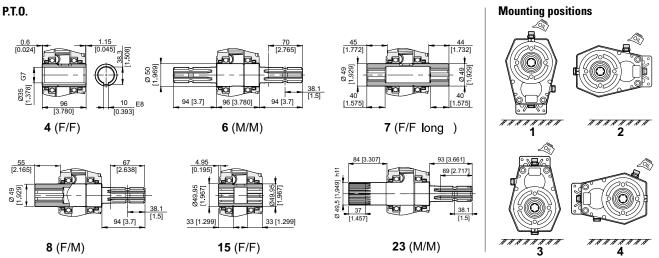

## SPEED INCREASER GEARBOX WITH THROUGH-SHAFT FOR PUMPS GR.2/3 WITH EUROPEAN UNIFIED FLANGE





## **ORDERING CODE**





## **TECHNICAL DATA**

| Transmission ratio | l     | Weight |       |       |        |
|--------------------|-------|--------|-------|-------|--------|
|                    | 540   | rpm    | 1000  | kg    |        |
|                    | C1*   | C2*    | C1*   | C2*   | [lb]   |
| 1 : 1.0            | 604   | 318    | 585   | 308   | 9,4    |
|                    | [445] | [235]  | [431] | [227] | [20.7] |
| 1 : 1.5            | 486   | 256    | 467   | 246   | 9      |
|                    | [358] | [189]  | [344] | [181] | [19.8] |
| 1 : 2.0            | 414   | 218    | 395   | 208   | 8,6    |
|                    | [305] | [161]  | [291] | [153] | [19]   |
| 1 : 2.6            | 339   | 178    | 319   | 168   | 8,9    |
|                    | [250] | [13