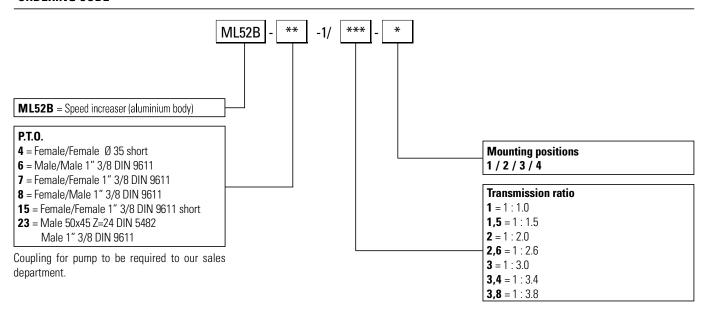

## SPEED INCREASER GEARBOX WITH THROUGH-SHAFT FOR PUMPS GR.2/3 WITH EUROPEAN UNIFIED FLANGE





## **ORDERING CODE**





## **TECHNICAL DATA**

| Transmission ratio | l     | Weight |       |       |        |
|--------------------|-------|--------|-------|-------|--------|
|                    | 540   | rpm    | 1000  | kg    |        |
|                    | C1*   | C2*    | C1*   | C2*   | [lb]   |
| 1 : 1.0            | 604   | 318    | 585   | 308   | 9,4    |
|                    | [445] | [235]  | [431] | [227] | [20.7] |
| 1 : 1.5            | 486   | 256    | 467   | 246   | 9      |
|                    | [358] | [189]  | [344] | [181] | [19.8] |
| 1 : 2.0            | 414   | 218    | 395   | 208   | 8,6    |
|                    | [305] | [161]  | [291] | [153] | [19]   |
| 1 : 2.6            | 339   | 178    | 319   | 168   | 8,9    |
|                    | [250] | [131]  | [235] | [124] | [1