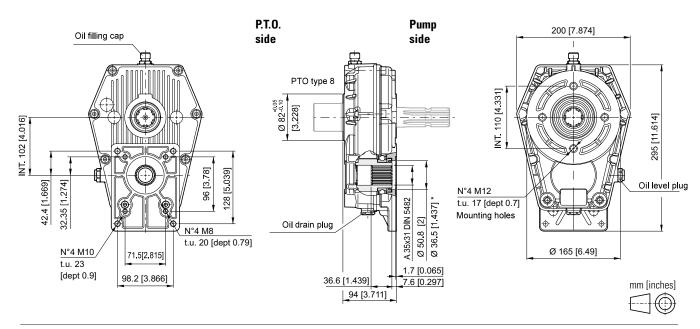

## SPEED INCREASER GEARBOX WITH THROUGH-SHAFT FOR PUMPS GR.2/3 WITH EUROPEAN UNIFIED FLANGE